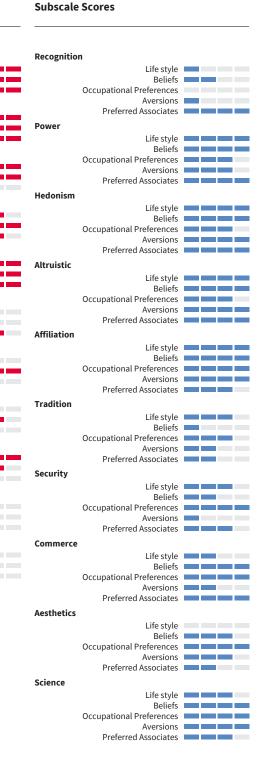

#### Subscale Scores

Volatile

Cynical

Grudges

Avoidant

Unassertive

Introverted

Passive Aggressive