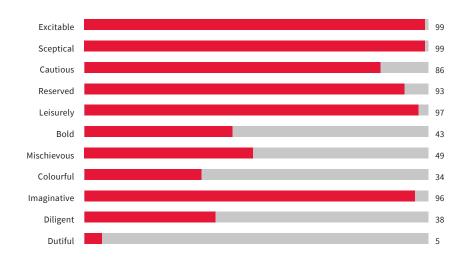

## HDS

Excitable

Sceptical

Cautious

Reserved

Leisurely

Bold

Mischievous

Colourful

**Imaginative** 

Diligent

Dutiful